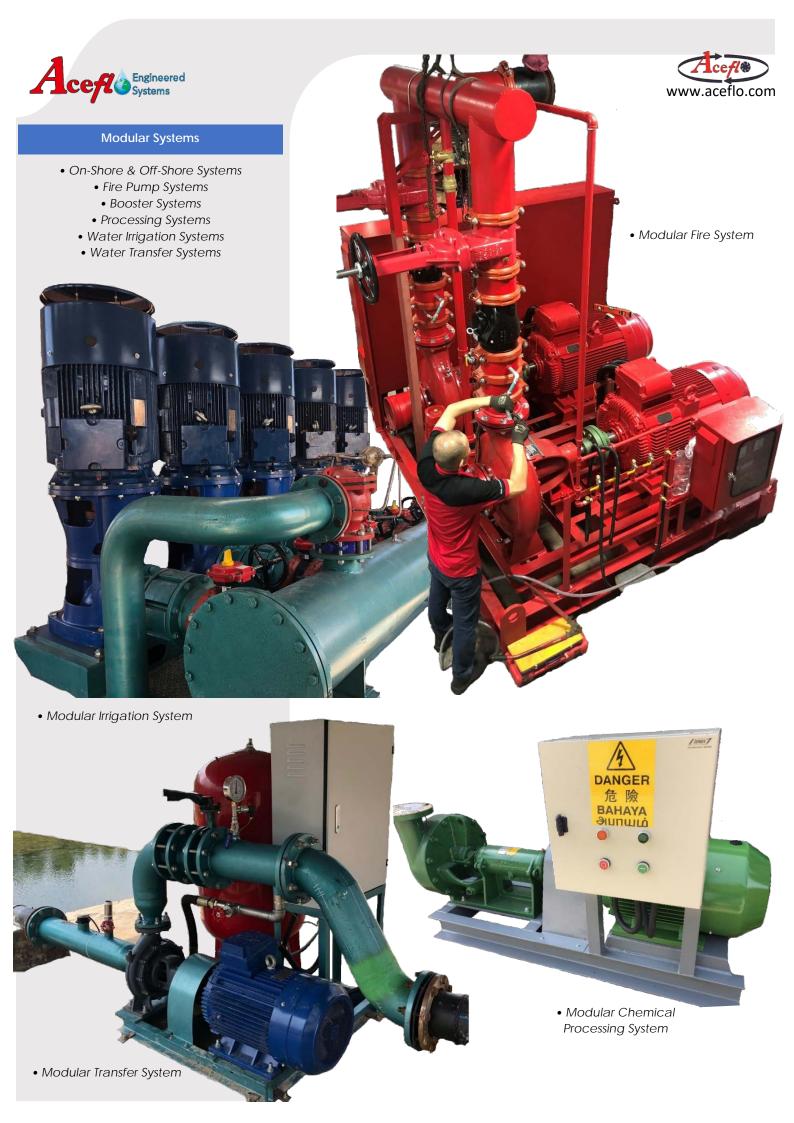

- Customize metal work.

enquiry@aceflo.com

- Modular pump systems and skids
- Inertial block design & fabrication.
- On site repair & servicing.
- On site testing & commissioning.
- Pump sets alignment & vibration measurement.
- On site & off-site overhaul.
- Supply & installation of pump sets & vibration isolators.
- General pipeline alteration, repair & Installation.
- Project Management (Builder/ EMP)