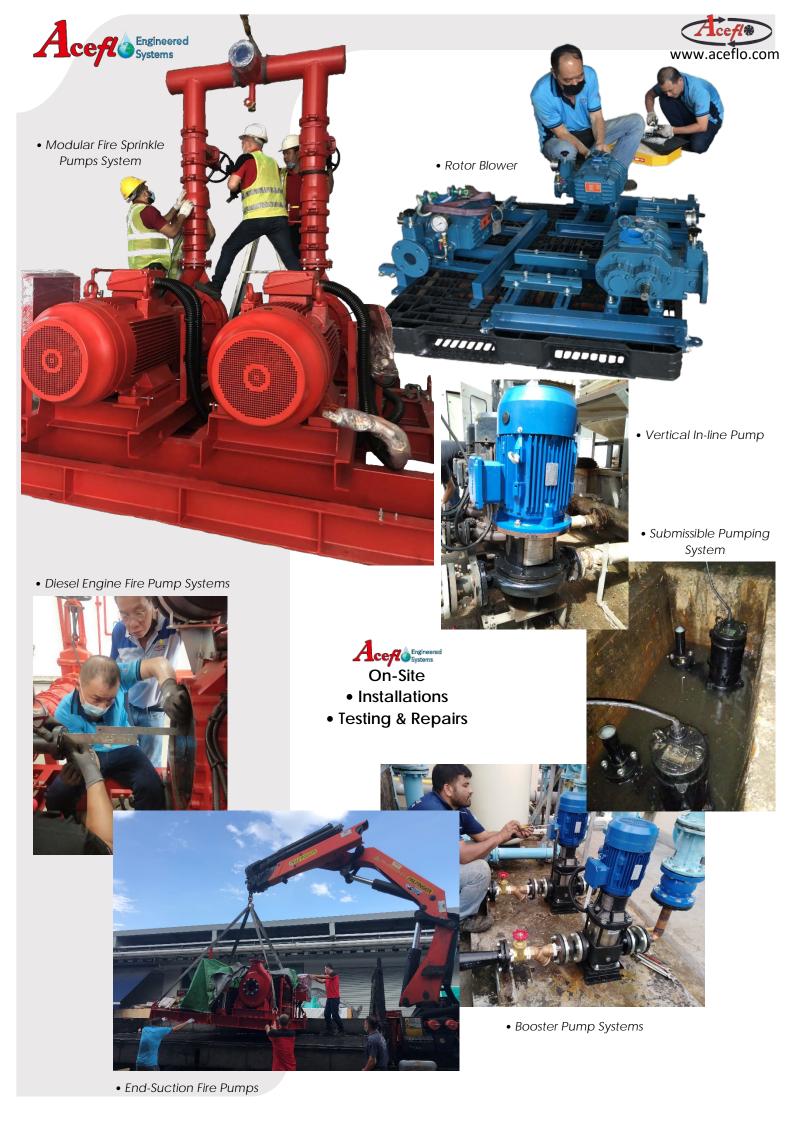

- Customize metal work.

enquiry@aceflo.com

- Modular pump systems and skids
- Inertial block design & fabrication.
- On site repair & servicing.
- On site testing & commissioning.
- Pump sets alignment & vibration measurement.
- On site & off-site overhaul.
- Supply & installation of pump sets & vibration isolators.
- General pipeline alteration, repair & Installation.
- Project Management (Builder/ EMP)

On Site Welding & Repair

#### **Customize Metalwork**

- Pump Baseplate
  - Inertial Block
- Railing Guards
- Pump Covers

Official Servicing & Maintenance Partner for

Product Agencies Clobal Sourcing

Engineering Solution

- Repair & Maintenance
- Installation
- Testing & Commissioning
- Customise Metalwork
- Project Management