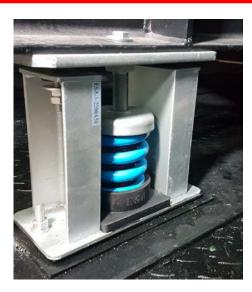

## EASE SPRING ABSORBERS, INSTALLATION (REFERENCE)

CAMBODIA

ALMOND BASSAC HOTEL

Location:

PHNOM PENH,

Location: MALL,

Location: INTERNATIONAL AIRPORT ACCESS MRT SYSTEM, TAOYUAN, TAIWAN

CENTRUM SQUARE SINGAPORE