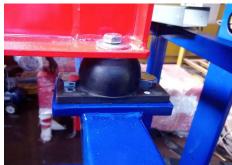

## EASE SPRING ABSORBERS, INSTALLATION (REFERENCE)

CAMBODIA

ALMOND BASSAC HOTEL

Location:

PHNOM PENH,

Location: MALL,

Location: INTERNATIONAL AIRPORT ACCESS MRT SYSTEM, TAOYUAN, TAIWAN

CENTRUM SQUARE SINGAPORE