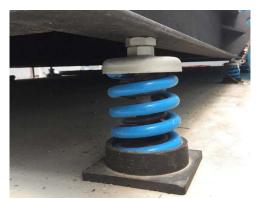

## EASE SPRING ABSORBERS, INSTALLATION (REFERENCE)

CAMBODIA

ALMOND BASSAC HOTEL

Location:

PHNOM PENH,

Location: MALL,

Location: INTERNATIONAL AIRPORT ACCESS MRT SYSTEM, TAOYUAN, TAIWAN

CENTRUM SQUARE SINGAPORE