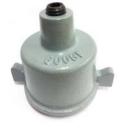

RUBBER MACHINE FOOT MOUNT

SP – heavy duty rubber foot mount for equipment/machines.

**RUBBER SKID MOUNT** 

I – heavy duty rubber mounting for equipment skid base cushion.

RUBBER ISOLATORS MOUNTING

NM – heavy duty rubber floor mounting for equipment base / support.