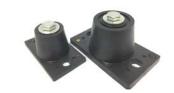

RESTRAIN RUBBER ISOLATORS MOUNTING

N/NC – heavy duty rubber floor mounting for equipment base / support.

INTRODUCTION TO EASE SPRING ABSORBERS

4 April 2017

Knowing your ESA, product type & model.