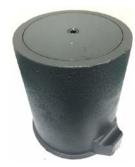

RESTRAIN RUBBER ISOLATORS MOUNTING

N/NC – heavy duty rubber floor mounting for equipment base / support.

INTRODUCTION TO EASE SPRING ABSORBERS

4 April 2017

Knowing your ESA, product type & model.