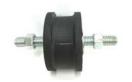

RUBBER MACHINE FOOT MOUNT

SP – heavy duty rubber foot mount for equipment/machines.

**RUBBER SKID MOUNT** 

I – heavy duty rubber mounting for equipment skid base cushion.

RUBBER ISOLATORS MOUNTING

NM – heavy duty rubber floor mounting for equipment base / support.