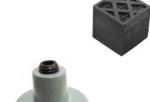

RUBBER MACHINE FOOT MOUNT

SP – heavy duty rubber foot mount for equipment/machines.

**RUBBER SKID MOUNT** 

I – heavy duty rubber mounting for equipment skid base cushion.

RUBBER ISOLATORS MOUNTING

NM – heavy duty rubber floor mounting for equipment base / support.