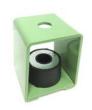

#### **SPRING HANGER TYPE**

H – spring hanger with hanger bracket without top rubber.

HR – spring hanger with hanger bracket with top rubber.