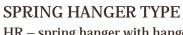

#### **SPRING HANGER TYPE**

H – spring hanger with hanger bracket without top rubber.

HR – spring hanger with hanger bracket with top rubber.