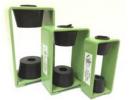

#### **SPRING HANGER TYPE**

H – spring hanger with hanger bracket without top rubber.

HR – spring hanger with hanger bracket with top rubber.