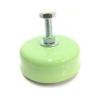

RUBBER MACHINE FOOT MOUNT

SP – heavy duty rubber foot mount for equipment/machines.

**RUBBER SKID MOUNT** 

I – heavy duty rubber mounting for equipment skid base cushion.

RUBBER ISOLATORS MOUNTING

NM – heavy duty rubber floor mounting for equipment base / support.