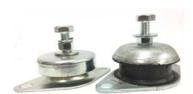

RUBBER MACHINE FOOT MOUNT

SP – heavy duty rubber foot mount for equipment/machines.

**RUBBER SKID MOUNT** 

I – heavy duty rubber mounting for equipment skid base cushion.

RUBBER ISOLATORS MOUNTING

NM – heavy duty rubber floor mounting for equipment base / support.