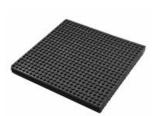

#### **RUBBER PAD**

25P – heavy duty rubber pad for cushion support with thickness of 25mm.